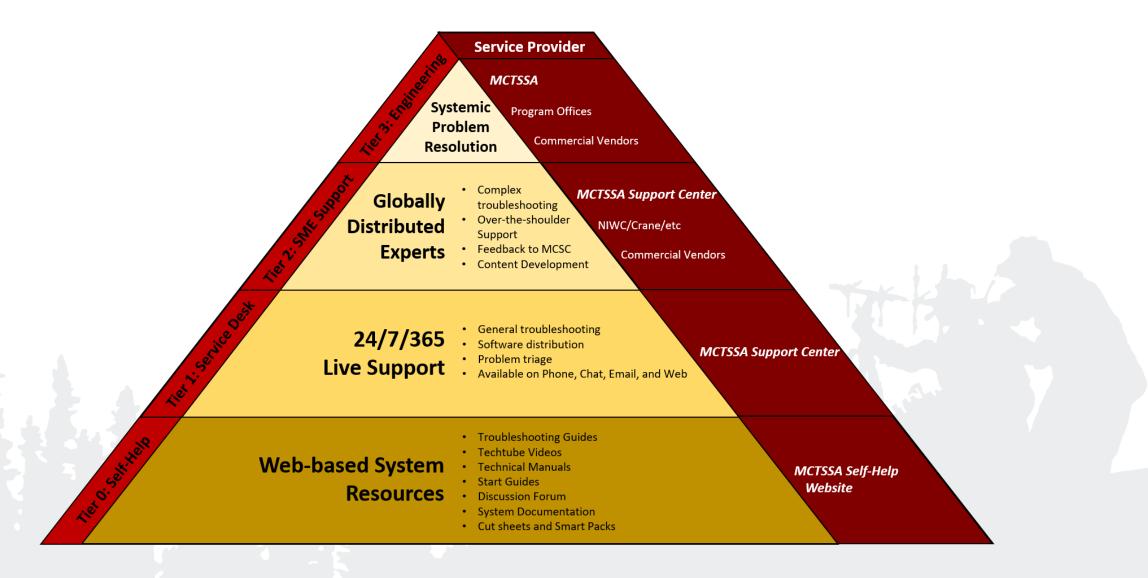

## The MCTSSA Support Center Capabilities

- Support Center Services
- 24/7 Service Desk Contact Information
- Embedded Teams' Worldwide Presence

### **Support Center Services**

#### **Note:** ALL tactical systems are supported by the Tier 1 Service Desk